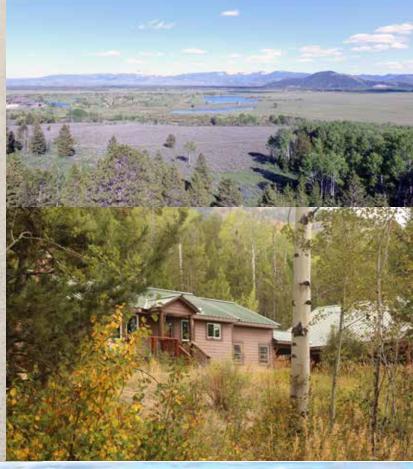

## Fish Creek Road Estate

WILSON, WYOMING

## **Quick Facts:**

- 49 acres comprised of elevated meadows and lush aspen and evergreen forests.
- Ideal private building location at the end of the road location only 6 miles north of Wilson, WY.
- Excellent views of the Sleeping Indian and the Gros Ventre Mountain Range to the east, the Snake River Ranch and Munger Mountain to the south, and the southern portion of the Teton Range including the Jackson Hole Mountain Resort to the North and West.
- Wildlife rich with a resident elk herd frequenting the property as well as moose, deer and the occasional black bear.
- The property is preserved in perpetuity by a Conservation
   Easement with the Jackson Hole Land Trust which allows for
   a 5 acre building envelope with 10,000 square feet of cumu lative development over 3 structures