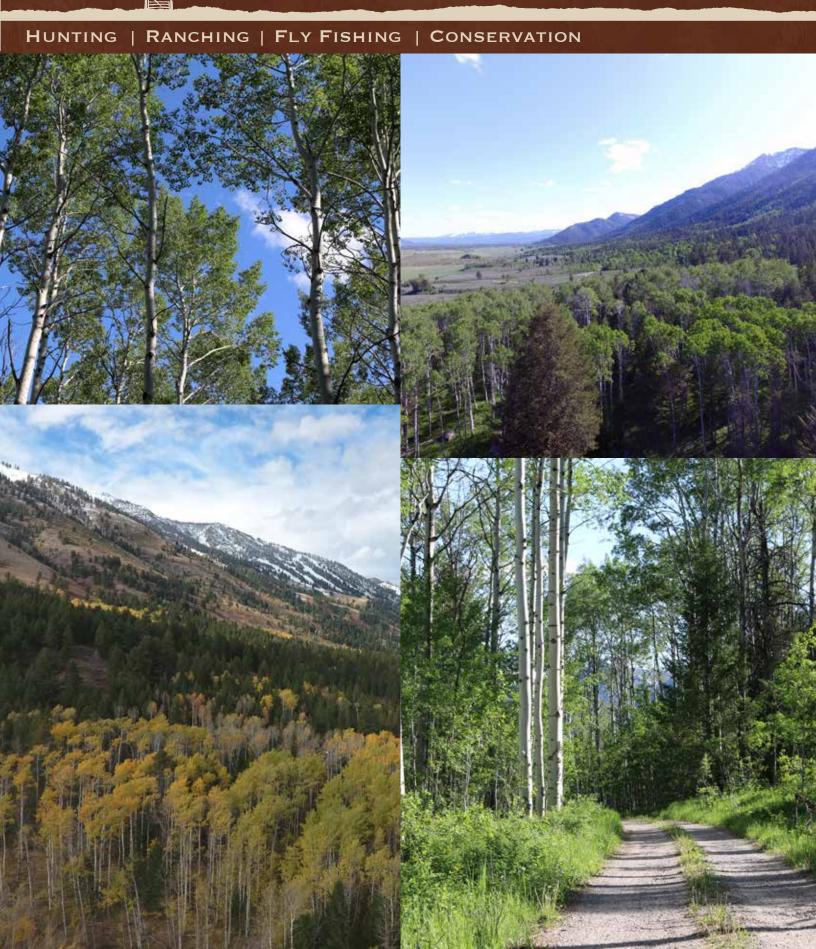

HUNTING | RANCHING | FLY FISHING | CONSERVATION

## **Quick Facts:**

- 49 acres comprised of elevated meadows and lush aspen and evergreen forests.
- Ideal private building location at the end of the road location only 6 miles north of Wilson, WY.
- Excellent views of the Sleeping Indian and the Gros Ventre Mountain Range to the east, the Snake River Ranch and Munger Mountain to the south, and the southern portion of the Teton Range including the Jackson Hole Mountain Resort to the North and West.
- Wildlife rich with a resident elk herd frequenting the property as well as moose, deer and the occasional black bear.
- The property is preserved in perpetuity by a Conservation
   Easement with the Jackson Hole Land Trust which allows for
   a 5 acre building envelope with 10,000 square feet of cumu lative development over 3 structures